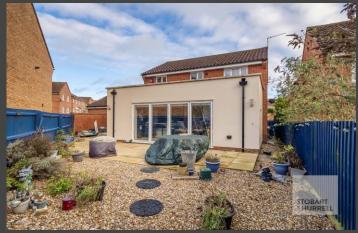

The property is approached over an easy to maintain front garden. To the side there is off-road parking and access to a garage and to the rear, a paved and shingle enclosed garden provides the perfect setting for socialising with friends and family.

Well-presented throughout, the property enters into a hallway where separate internal doors lead into a cloakroom and a generous lounge with feature fire place. From the lounge double doors lead into a dining room with an adjoining open plan fitted kitchen and family room. Folding doors from the kitchen overlook and open out to the rear garden. To the first floor, a family bathroom and three bedrooms, two with built in wardrobes and the master with an en-suite, complete the accommodation.