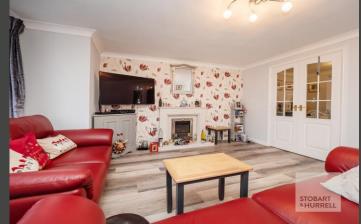

Well-presented throughout, the property enters into a hallway where separate internal doors lead into a cloakroom and a generous lounge with feature fire place. From the lounge double doors lead into a dining room with an adjoining open plan fitted kitchen and family room. Folding doors from the kitchen overlook and open out to the rear garden. To the first floor, a family bathroom and three bedrooms, two with built in wardrobes and the master with an en-suite, complete the accommodation.