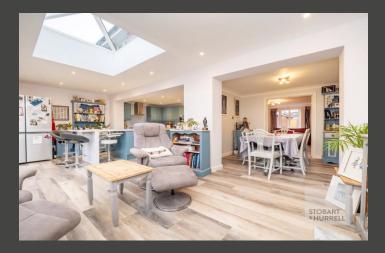

Well-presented throughout, the property enters into a hallway where separate internal doors lead into a cloakroom and a generous lounge with feature fire place. From the lounge double doors lead into a dining room with an adjoining open plan fitted kitchen and family room. Folding doors from the kitchen overlook and open out to the rear garden. To the first floor, a family bathroom and three bedrooms, two with built in wardrobes and the master with an en-suite, complete the accommodation.