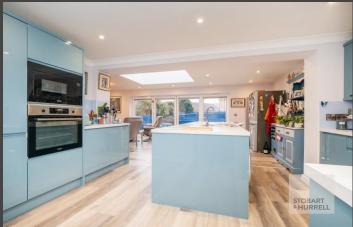

Well-presented throughout, the property enters into a hallway where separate internal doors lead into a cloakroom and a generous lounge with feature fire place. From the lounge double doors lead into a dining room with an adjoining open plan fitted kitchen and family room. Folding doors from the kitchen overlook and open out to the rear garden. To the first floor, a family bathroom and three bedrooms, two with built in wardrobes and the master with an en-suite, complete the accommodation.