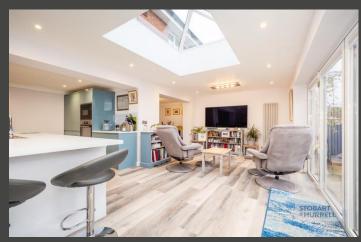

Well-presented throughout, the property enters into a hallway where separate internal doors lead into a cloakroom and a generous lounge with feature fire place. From the lounge double doors lead into a dining room with an adjoining open plan fitted kitchen and family room. Folding doors from the kitchen overlook and open out to the rear garden. To the first floor, a family bathroom and three bedrooms, two with built in wardrobes and the master with an en-suite, complete the accommodation.