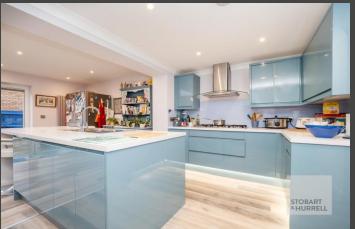

Well-presented throughout, the property enters into a hallway where separate internal doors lead into a cloakroom and a generous lounge with feature fire place. From the lounge double doors lead into a dining room with an adjoining open plan fitted kitchen and family room. Folding doors from the kitchen overlook and open out to the rear garden. To the first floor, a family bathroom and three bedrooms, two with built in wardrobes and the master with an en-suite, complete the accommodation.