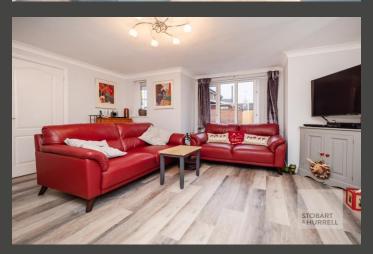

Well-presented throughout, the property enters into a hallway where separate internal doors lead into a cloakroom and a generous lounge with feature fire place. From the lounge double doors lead into a dining room with an adjoining open plan fitted kitchen and family room. Folding doors from the kitchen overlook and open out to the rear garden. To the first floor, a family bathroom and three bedrooms, two with built in wardrobes and the master with an en-suite, complete the accommodation.