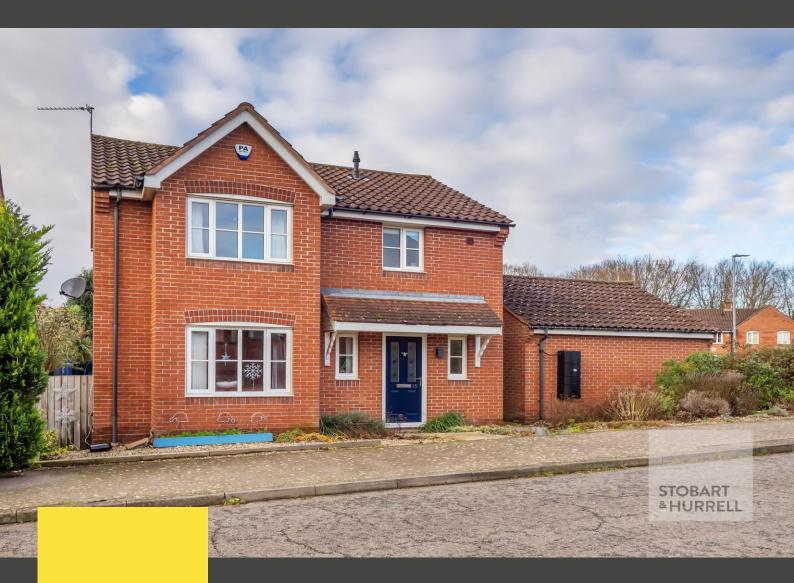

## Wilkinson Road, Rackheath, Norfolk, NR13 6SG

A detached property that has been extended and improved upon by the owners to create an ideal family home. Situated at the heart of the Broadland village of Rackheath, conveniently located close to local amenities that include a variety of shops, a newsagents and post office, village hall, public houses and a large playing field with children's play area. The village of Rackheath readily affords near access, of approximately three miles, into Norwich whilst also providing a community lifestyle on the outskirts of the city.

The property is approached over an easy to maintain front garden. To the side there is off-road parking and access to a garage and to the rear, a paved and shingle enclosed garden provides the perfect setting for socialising with friends and family.

Well-presented throughout, the property enters into a hallway where separate internal doors lead into a cloakroom and a generous lounge with feature fire place. From the lounge double doors lead into a dining room with an adjoining open plan fitted kitchen and family room. Folding doors from the kitchen overlook and open out to the rear garden. To the first floor, a family bathroom and three bedrooms, two with built in wardrobes and the master with an en-suite, complete the accommodation.