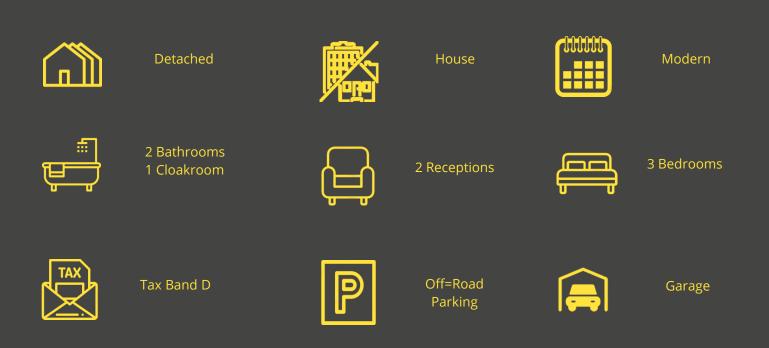

## Wilkinson Road, Rackheath, Norfolk, NR13 6SG

A detached property that has been extended and improved upon by the owners to create an ideal family home. Situated at the heart of the Broadland village of Rackheath, conveniently located close to local amenities that include a variety of shops, a newsagents and post office, village hall, public houses and a large playing field with children's play area. The village of Rackheath readily affords near access, of approximately three miles, into Norwich whilst also providing a community lifestyle on the outskirts of the city.

The property is approached over an easy to maintain front garden. To the side there is off-road parking and access to a garage and to the rear, a paved and shingle enclosed garden provides the perfect setting for socialising with friends and family.

Well-presented throughout, the property enters into a hallway where separate internal doors lead into a cloakroom and a generous lounge with feature fire place. From the lounge double doors lead into a dining room with an adjoining open plan fitted kitchen and family room. Folding doors from the kitchen overlook and open out to the rear garden. To the first floor, a family bathroom and three bedrooms, two with built in wardrobes and the master with an en-suite, complete the accommodation.