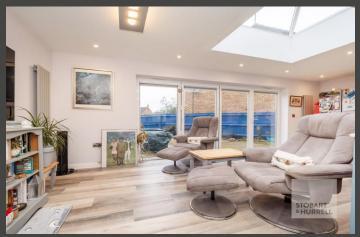

Well-presented throughout, the property enters into a hallway where separate internal doors lead into a cloakroom and a generous lounge with feature fire place. From the lounge double doors lead into a dining room with an adjoining open plan fitted kitchen and family room. Folding doors from the kitchen overlook and open out to the rear garden. To the first floor, a family bathroom and three bedrooms, two with built in wardrobes and the master with an en-suite, complete the accommodation.