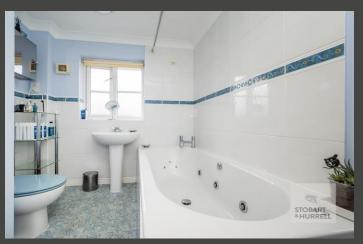

Well-presented throughout, the property enters into a hallway where separate internal doors lead into a cloakroom and a generous lounge with feature fire place. From the lounge double doors lead into a dining room with an adjoining open plan fitted kitchen and family room. Folding doors from the kitchen overlook and open out to the rear garden. To the first floor, a family bathroom and three bedrooms, two with built in wardrobes and the master with an en-suite, complete the accommodation.