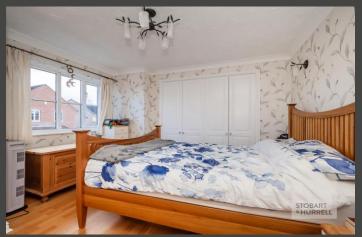

Well-presented throughout, the property enters into a hallway where separate internal doors lead into a cloakroom and a generous lounge with feature fire place. From the lounge double doors lead into a dining room with an adjoining open plan fitted kitchen and family room. Folding doors from the kitchen overlook and open out to the rear garden. To the first floor, a family bathroom and three bedrooms, two with built in wardrobes and the master with an en-suite, complete the accommodation.